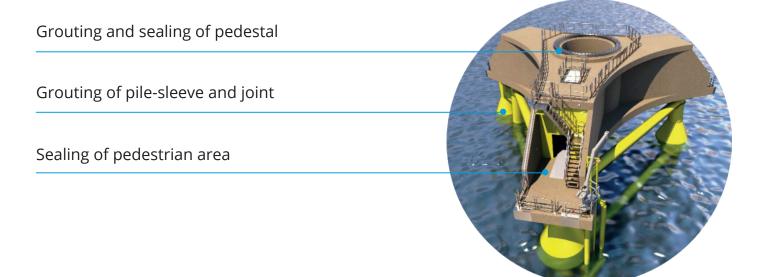

Per Aarsleff A/S

Medio 2017 to Q1 2018

4 pcs. of SWP 7.0-154

Steel jacket with concrete transition piece, concept design

Work included:

- Full-scale mock up test
- Grouting of base flange
- Grouting of pile-sleeve in steel structure
- Grouting of joint between steel structure and concrete transition piece TP
- Sealing of pedestrian area and tower pedestal

# OFFSHORE

Oestermark Grouting was awarded the grouting and sealing contract for the concept foundation at Nissum Bredning, the work included:

Grouting of base flange at pedestal in Poland Full-scale mock up test, at our test facility in Holstebro, Danmark

Grouting of joint between steel structure and concrete transition piece (TP) - Offshore at Nissum Bredning

Grouting of pile-sleeve in steel structure - Offshore at Nissum Bredning

Sealing of pedestrian area and tower pedestal