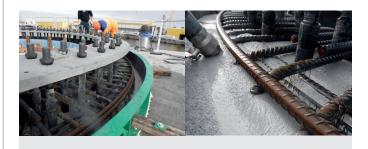

Per Aarsleff A/S

Medio 2017 to Q1 2018

4 pcs. of SWP 7.0-154

Steel jacket with concrete transition piece, concept design

Work included:

- Full-scale mock up test
- Grouting of base flange
- Grouting of pile-sleeve in steel structure
- Grouting of joint between steel structure and concrete transition piece TP
- Sealing of pedestrian area and tower pedestal

Grouting of joint between steel structure and concrete transition piece (TP) - Offshore at Nissum Bredning

Grouting of pile-sleeve in steel structure - Offshore at Nissum Bredning

Sealing of pedestrian area and tower pedestal