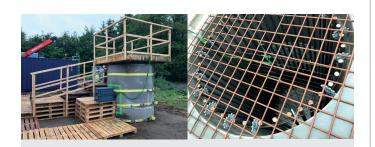

This innovative project, with a concrete TP mounted onto a 3-legged jacket foundation, had multiple desciplines of both grouting and sealing work including a mock-up test prior to the acceptance of the installation procedure. The mock-up test was to demonstrate the heat development in a full-scale concrete TP joint.

# OFFSHORE

Oestermark Grouting was awarded the grouting and sealing contract for the concept foundation at Nissum Bredning, the work included:

Grouting of base flange at pedestal in Poland Full-scale mock up test, at our test facility in Holstebro, Danmark