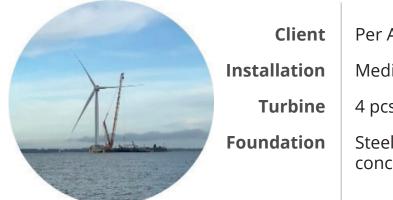

Per Aarsleff A/S

Medio 2017 to Q1 2018

4 pcs. of SWP 7.0-154

Steel jacket with concrete transition piece, concept design

Work included:

- Full-scale mock up test
- Grouting of base flange
- Grouting of pile-sleeve in steel structure
- Grouting of joint between steel structure and concrete transition piece TP
- Sealing of pedestrian area and tower pedestal