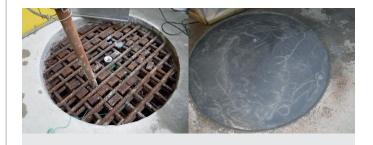

This innovative project, with a concrete TP mounted onto a 3-legged jacket foundation, had multiple desciplines of both grouting and sealing work including a mock-up test prior to the acceptance of the installation procedure. The mock-up test was to demonstrate the heat development in a full-scale concrete TP joint.

# OFFSHORE

Oestermark Grouting was awarded the grouting and sealing contract for the concept foundation at Nissum Bredning, the work included:

Grouting of base flange at pedestal in Poland Full-scale mock up test, at our test facility in Holstebro, Danmark