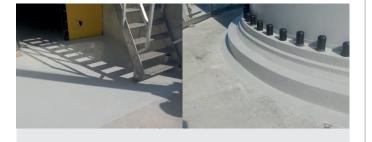

Grouting of joint between steel structure and concrete transition piece (TP) - Offshore at Nissum Bredning

Grouting of pile-sleeve in steel structure - Offshore at Nissum Bredning

Sealing of pedestrian area and tower pedestal