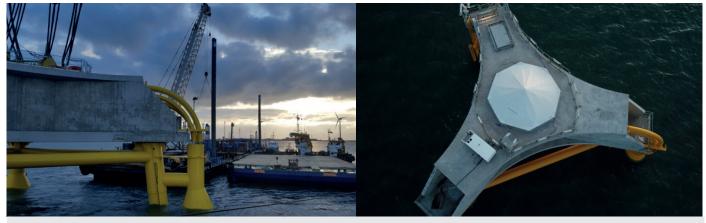

Per Aarsleff A/S

Medio 2017 to Q1 2018

4 pcs. of SWP 7.0-154

Steel jacket with concrete transition piece, concept design

Work included:

- Full-scale mock up test
- Grouting of base flange
- Grouting of pile-sleeve in steel structure
- Grouting of joint between steel structure and concrete transition piece TP
- Sealing of pedestrian area and tower pedestal

### **OFFSHORE CASE STORY**

3-legged jacket with concrete transition piece

Østermark Grouting A/S